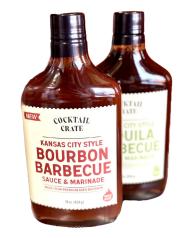

3.69 Field Day **Crackers Bite Sized** Cracked Wheat

8.49 Smokin' Tin Roof Smoky Peppa, Grow a Pear & Burnin' Raspberry

12.49
Cocktail Crate
Bourbon Barbecue &
Tequila Barbecue
12.7 oz.